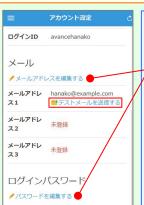

### Registering or changing e-mail address or password

Please access the account setting screen from "アカウント設定[Account settings]" in the menu and register or change your desired field with the "編集する「Edit]" button for 【メール「Mail]】 and

プログインパスワード[Login password]]. After registering your e-mail address,

please check whether the address change confirmation e-mail has arrived.

\*If you do not receive the address change confirmation e-mail, please check your e-mail reception settings and, after changing the e-mail settings, try to send a 'テストメール[test e-mail]" to confirm you are

able to properly receive messages. \*Please be careful when entering

your e-mail address