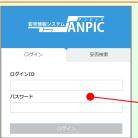

Login ID: [Students]Student ID number [Staff]Staff ID number

Password: [Students] Password registered on the initial registration page [Staff] Separately contact

### Login

Enter the login ID and password which have been set for you and press the "ログイン[login]" button to login.