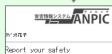

### Report safety situation

### When reporting from e-mail

## Subject:安否状況をお知らせください (Please report your safety situation)