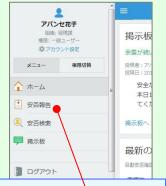

### How to display the menu

Since, by default, the menu is hidden on smartphones and tablets, you need to click on the menu button on the upper left in order to display the menu and access your desired page.