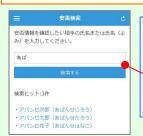

### 安否を検索する

From the "安否検索[Safety Search]" button on the menu, access the Safety Search screen enter at least two letters of the name or full name of the person whose safety information you want to search for, and then click on the "検索する[search]" button.